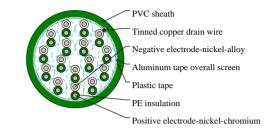

## CABLE CONSTRUCTION

Conductor: Solid Type applicable: KX, EX, JX, TX, NX, KCA, KCB, RCA, RCB, SCA, RCB, BC Insulation: PVC, PE, XLPE or LSZH thermoplastic material Wrapping: At least 1 layer of plastic tape Overall screen: 24 µm aluminium / PETP tape over 7-stranded tinned copper drain wire, 0.5mm<sup>2</sup> Outer sheath: PVC or LSZH thermoplastic material